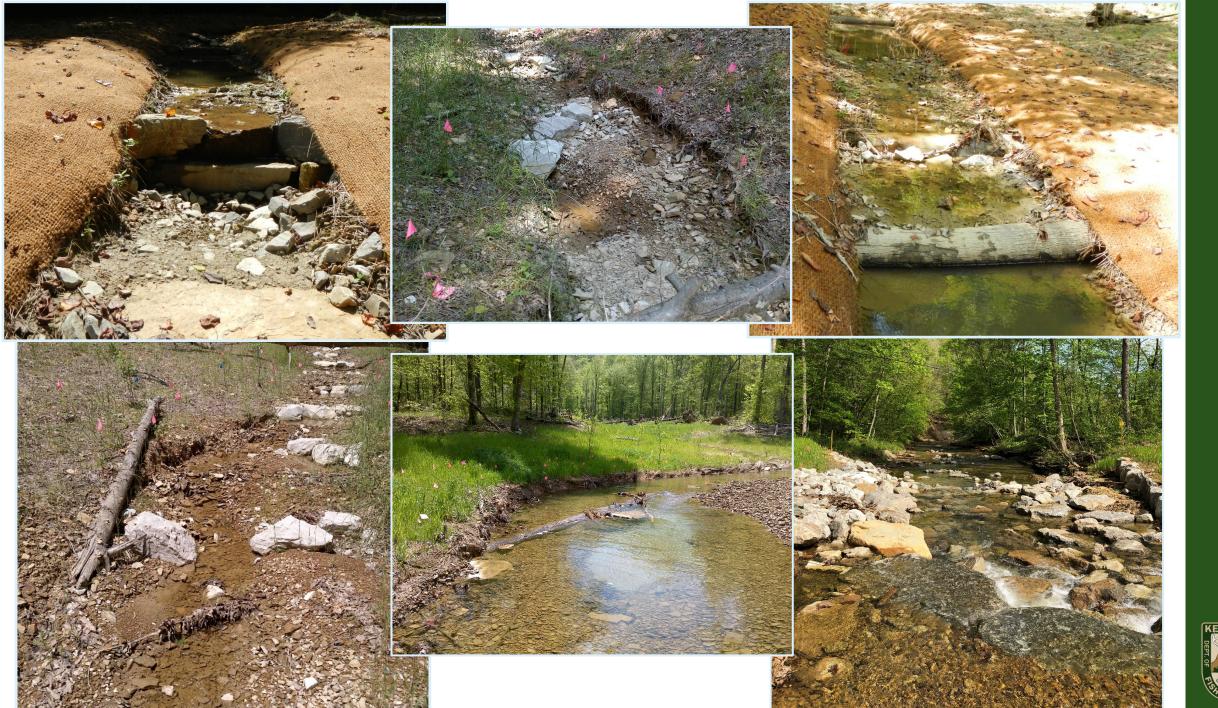

### Structures

- Issue: Failure, says who?
  - Landowner
  - Regulatory
  - FILO
- Solutions:
  - Experience
  - Training
  - Data

#### Structures

- Issue: Structure design
  - Type
  - Size
  - Location/Frequency
- Solution: Increased design review
- Issue: Improper installation
  - Erosion control blanket
  - Sills
  - Footers
- Solution: Increased construction oversight