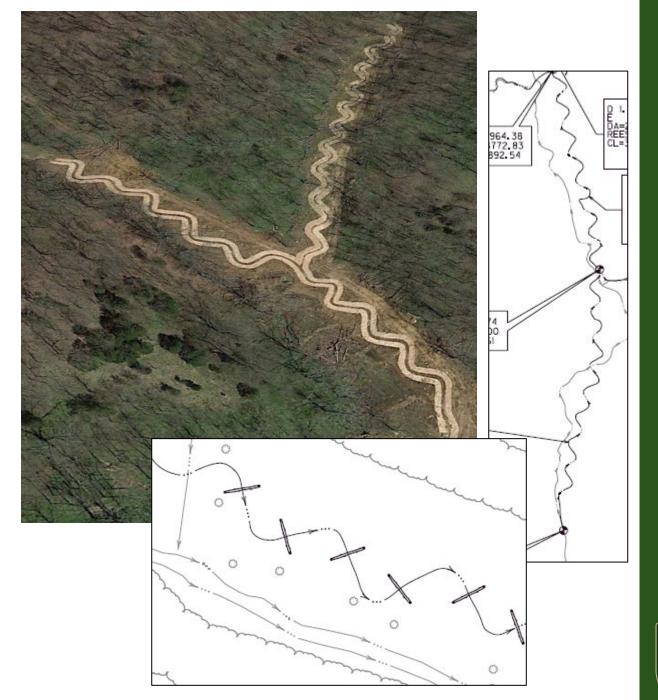

# Design

- Issue: Planform
  - Location in Valley
  - Valley Condition
  - Flow Type
- Solution: "Micro-design" Approach
  - Expensive
  - More Natural
  - In-Stream Habitat Diversity