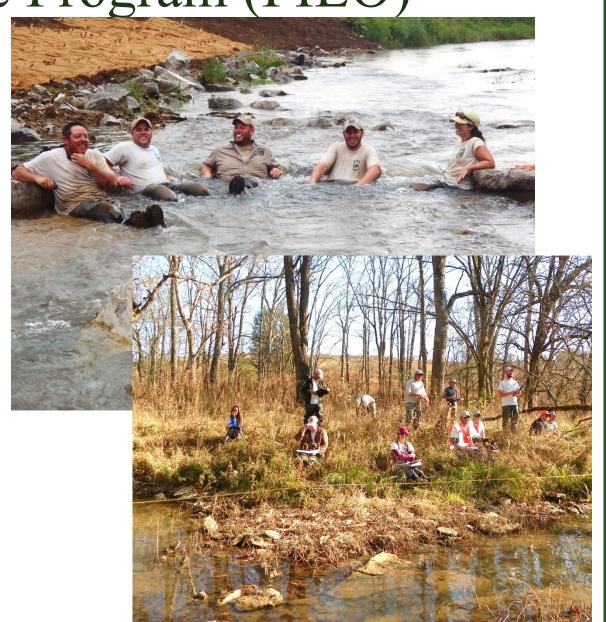

KY In-Lieu-Fee Program (FILO)

- 2000: Fund established by KY Legislature
- Staffing
- Partnerships
- Mitigation
  - 900,000 linear feet of stream
  - 70 wetland acres
  - 92 projects approved
    - 35 completed
  - 6,500 acres of land acquired