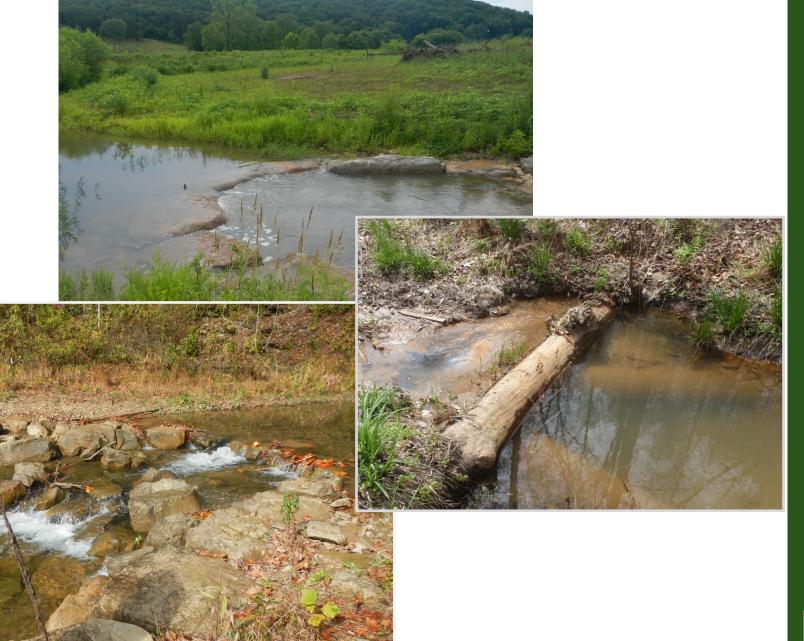

### Structures

- Issue: Failure, says who?
  - Landowner
  - Regulatory
  - FILO
- Solutions:
  - Experience
  - Training
  - Data

#### Structures

- Issue: Structure design
  - Type
  - Size
  - Location/Frequency
- Solution: Increased design review
- Issue: Improper installation
  - Erosion control blanket
  - Sills
  - Footers
- Solution: Increased construction oversight