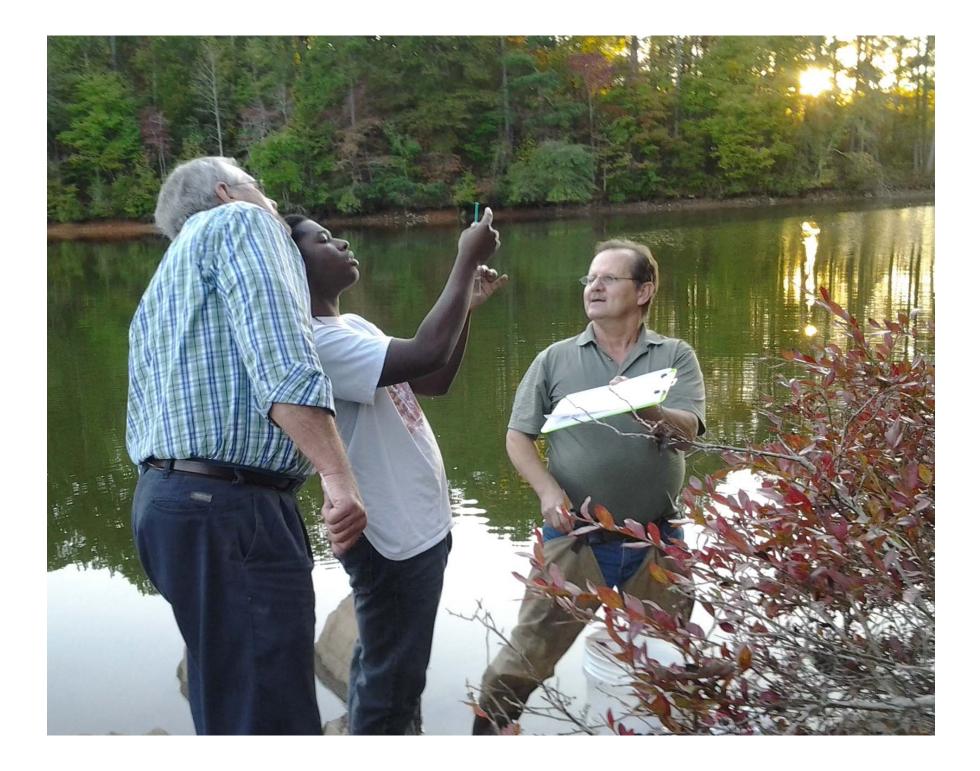

## Strategies: join, participate, and more

What am I getting in to?

Participate at different levels

- Interested
- Devoted
- Champion