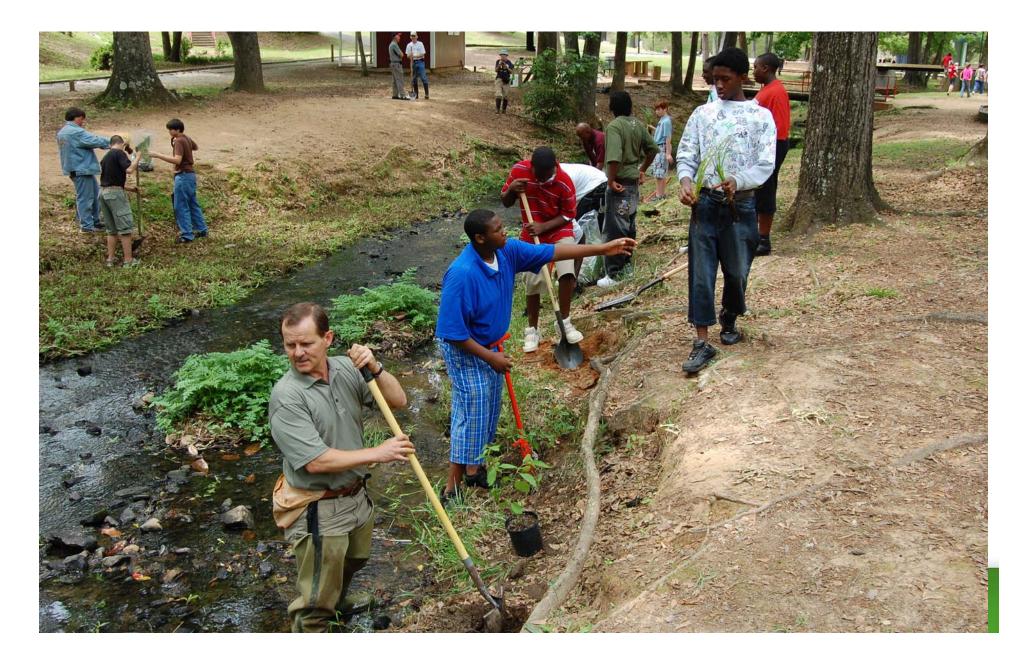

# Organized

Appreciation

- Share credit
- Bigger picture

Just think, if one person took credit for all of it, the impact would be far less than what it is when we all work together toward a common goal.