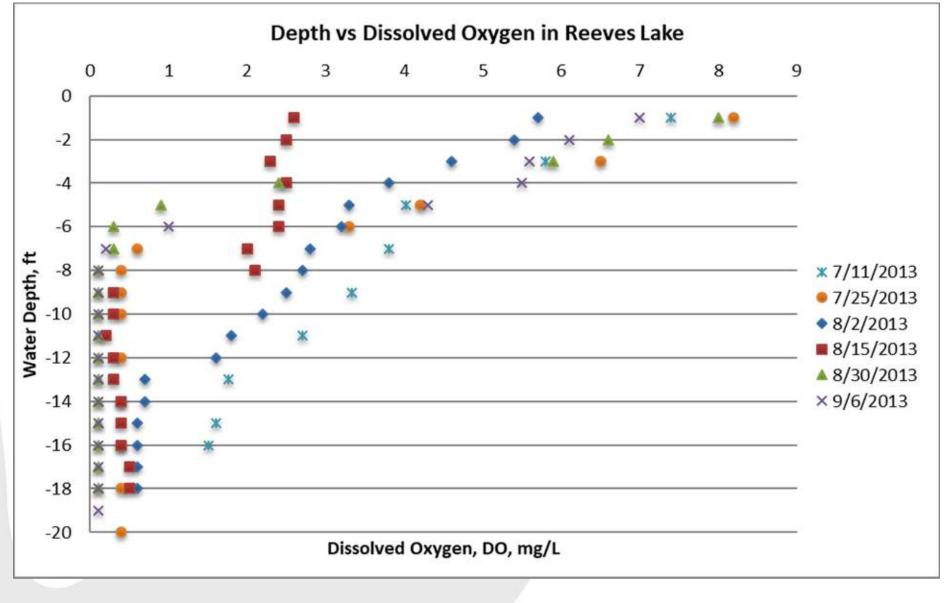

tember 2013
- Geomorphic Assessment July 2015
- Wetland Delineation July 2016
- Grant Start January 201
- Pre-Application Meeting March 2017.
- Tier 1 Sediment Report September 2016, reissued March 2017
- Biological Assessment May 2017
- Dewatering of Impoundment/FERC exemption June 2017
  - Permitting March 2017 to 'Sometime in the Future'
- Dam Removal October 2018?

#### All the Permits a PM Could Wish For.....

- USACE/NCDWR Nationwide 53 (Dam Removal), Nationwide 27 (Restoration)
  - USFWS Section 7 Consultation/Biological Opinion
- NCSHPO Historical/Archaeological Approva
- FERC Drawdown Request, Surrender of FERC exemption
- FEMA Dam removal is exempt from modeling, but site will require no-rise, LOMR
- NCDEQ Erosion and Sediment Control Permit





## Water Quality Sampling













### Wetlands





# **Tributary Stability**





















### Some Day.....





## Questions