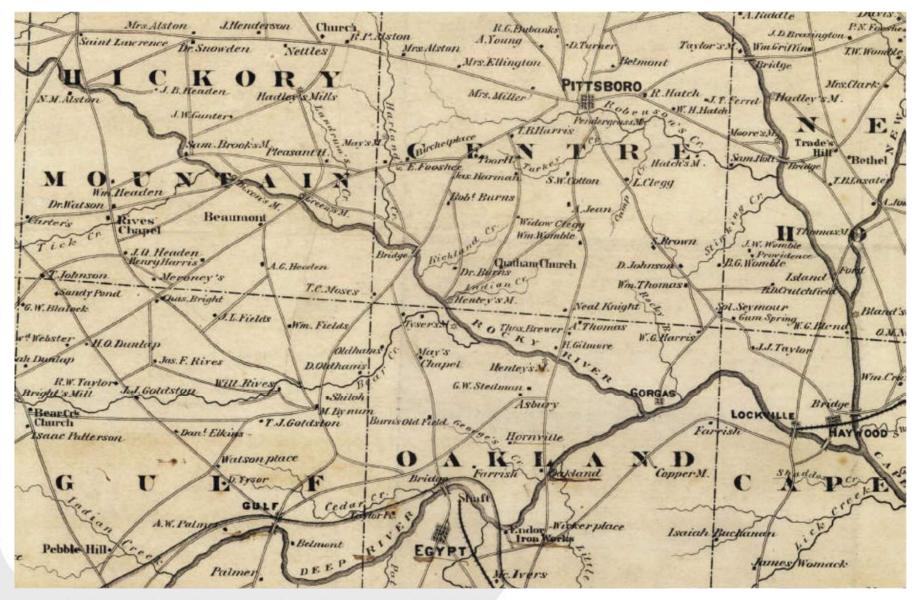

#### **Project Funded by National Fish and Wildlife Foundation Grant**

**Rocky River, Chatham County, NC** 

# Hoosier Dam/ Woody Dam

- Built in 1922
- Hydroelectric dam
- Concrete and buttress dam with hydroelectric powerhouse
- 235 feet long, average height 25 feet.
- Impounds >16,000 LF Rocky River and >2,000 LF tributaries