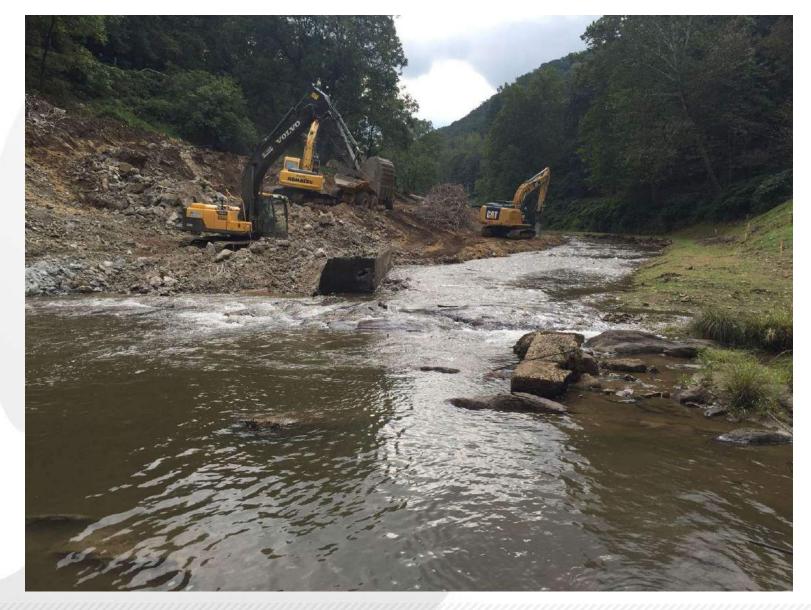

# Hoosier Dam/ Woody Dam

- Built in 1922
- Hydroelectric dam
- Concrete and buttress dam with hydroelectric powerhouse
- 235 feet long, average height 25 feet.
- Impounds >16,000 LF Rocky River and >2,000 LF tributaries

#### **Project Timeline**

- Water Quality Analysis July to September 2013
- Geomorphic Assessment July 2015
- Wetland Delineation July 2016
- Grant Start January 201
- Pre-Application Meeting March 2017.
- Tier 1 Sediment Report September 2016, reissued March 2017
- Biological Assessment May 2017
- Dewatering of Impoundment/FERC exemption June 2017
  - Permitting March 2017 to 'Sometime in the Future'
- Dam Removal October 2018?