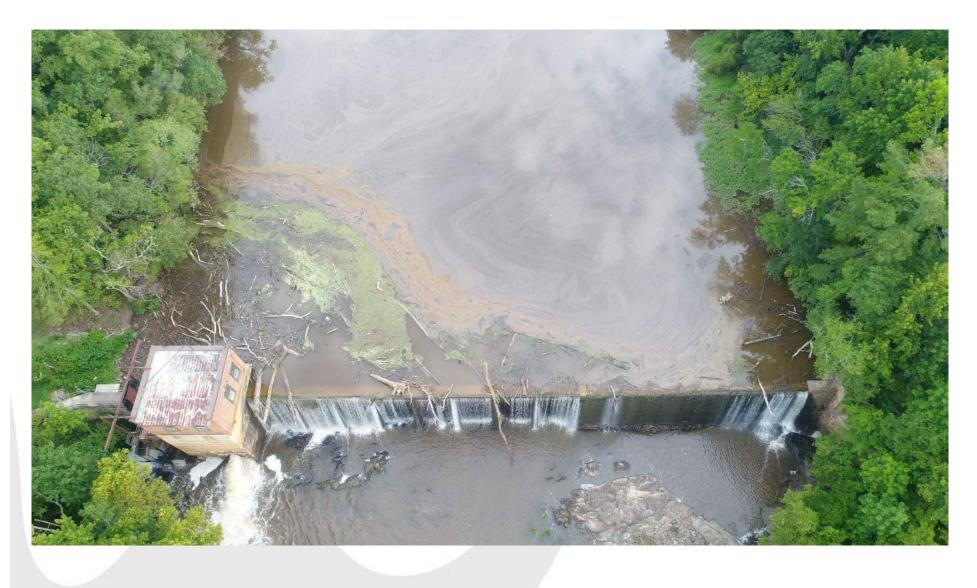

# Hoosier Dam/ Woody Dam

- Built in 1922
- Hydroelectric dam
- Concrete and buttress dam with hydroelectric powerhouse
- 235 feet long, average height 25 feet.
- Impounds >16,000 LF Rocky River and >2,000 LF tributaries