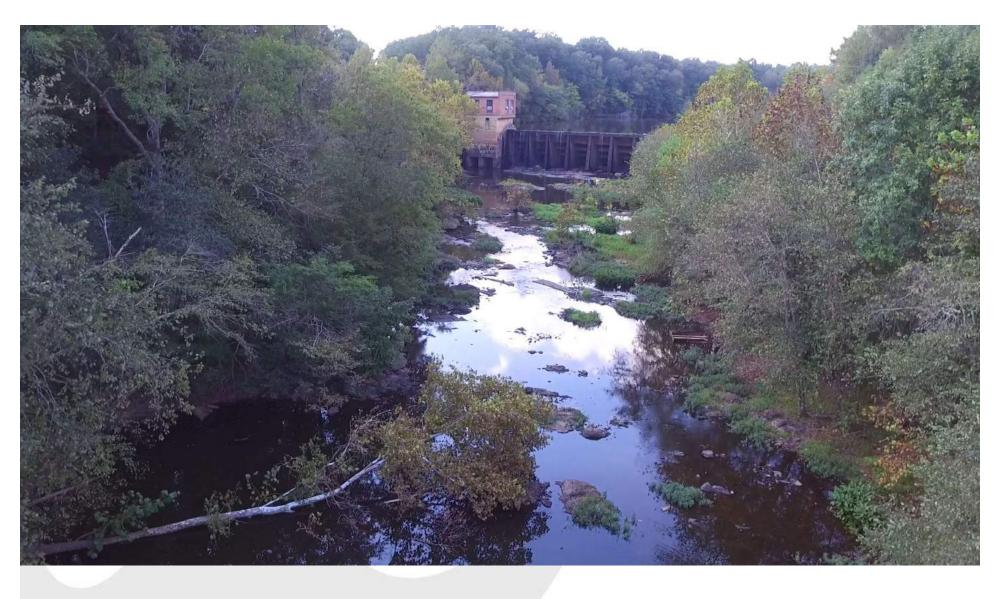

# Hoosier Dam/ Woody Dam

- Built in 1922
- Hydroelectric dam
- Concrete and buttress dam with hydroelectric powerhouse
- 235 feet long, average height 25 feet.
- Impounds >16,000 LF Rocky River and >2,000 LF tributaries