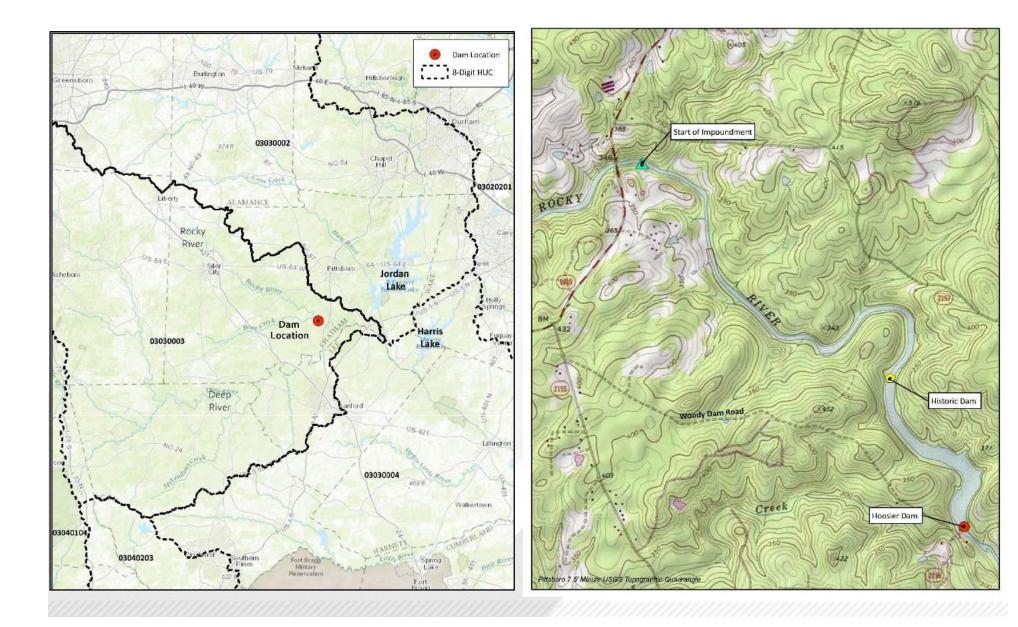

#### **Project Funded by National Fish and Wildlife Foundation Grant**

**Rocky River, Chatham County, NC** 

# Hoosier Dam/ Woody Dam

- Built in 1922
- Hydroelectric dam
- Concrete and buttress dam with hydroelectric powerhouse
- 235 feet long, average height 25 feet.
- Impounds >16,000 LF Rocky River and >2,000 LF tributaries