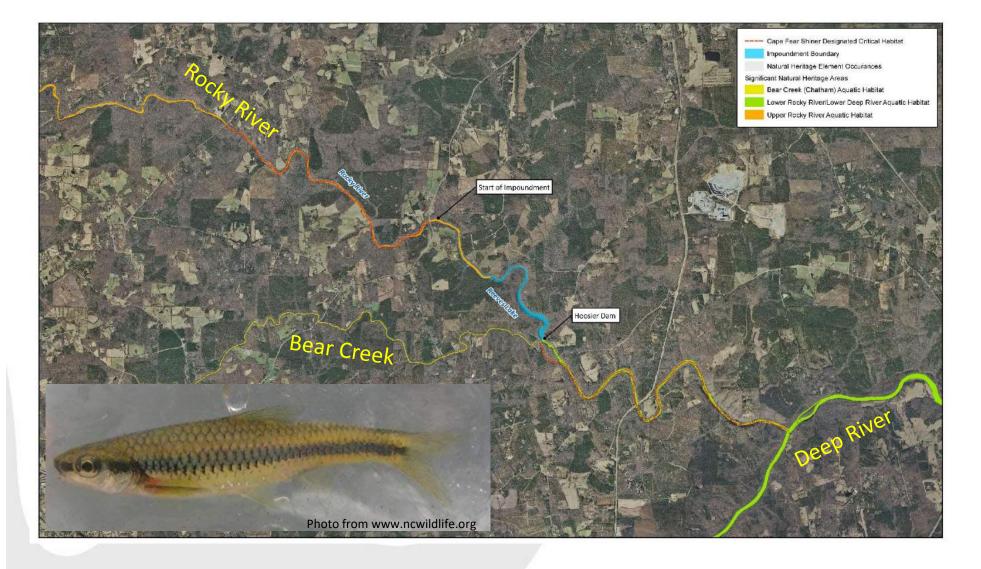

# Hoosier Dam/ Woody Dam

- Built in 1922
- Hydroelectric dam
- Concrete and buttress dam with hydroelectric powerhouse
- 235 feet long, average height 25 feet.
- Impounds >16,000 LF Rocky River and >2,000 LF tributaries

#### **Critical Habitat Area for the Cape Fear Shiner**