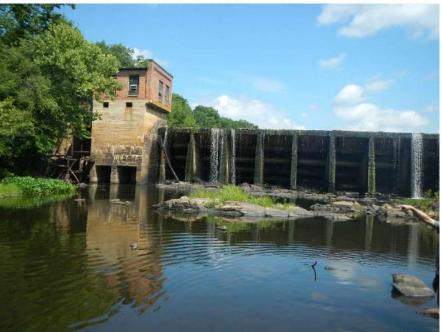

# Hoosier Dam/ Woody Dam

- Built in 1922
- Hydroelectric dam
- Concrete and buttress dam with hydroelectric powerhouse
- 235 feet long, average height 25 feet.
- Impounds >16,000 LF Rocky River and >2,000 LF tributaries