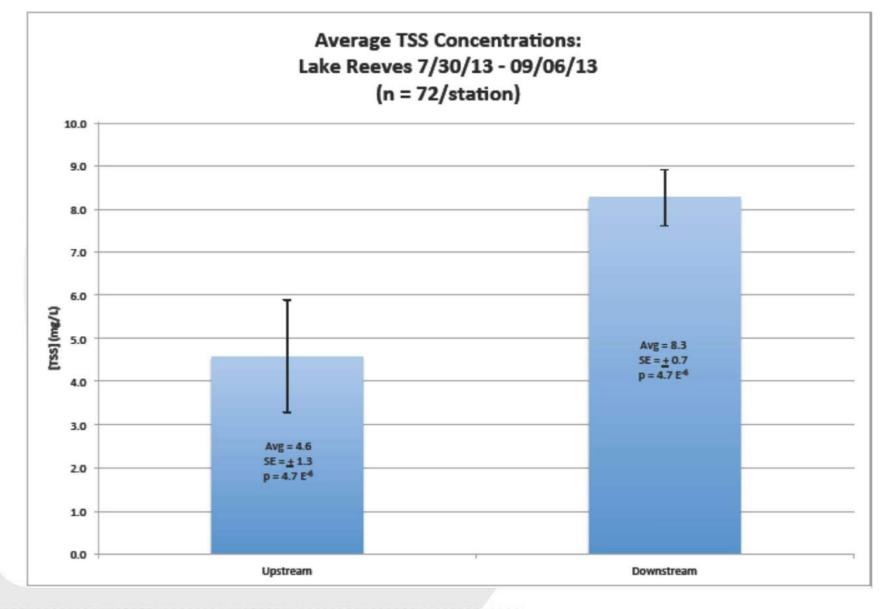

er 2013
- Geomorphic Assessment July 2015
- Wetland Delineation July 2016
- Grant Start January 201
- Pre-Application Meeting March 2017.
- Tier 1 Sediment Report September 2016, reissued March 2017
- Biological Assessment May 2017
- Dewatering of Impoundment/FERC exemption June 2017
  - Permitting March 2017 to 'Sometime in the Future'
- Dam Removal October 2018?

#### All the Permits a PM Could Wish For.....

- USACE/NCDWR Nationwide 53 (Dam Removal), Nationwide 27 (Restoration)
  - USFWS Section 7 Consultation/Biological Opinion
- NCSHPO Historical/Archaeological Approva
- FERC Drawdown Request, Surrender of FERC exemption
- FEMA Dam removal is exempt from modeling, but site will require no-rise, LOMR
- NCDEQ Erosion and Sediment Control Permit





## Water Quality Sampling













### Wetlands





# **Tributary Stability**





















### Some Day.....





## Questions