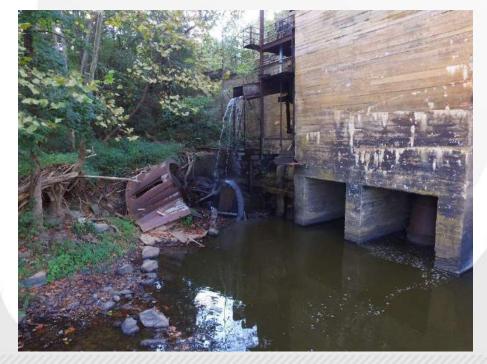

# Hoosier Dam/ Woody Dam

- Built in 1922
- Hydroelectric dam
- Concrete and buttress dam with hydroelectric powerhouse
- 235 feet long, average height 25 feet.
- Impounds >16,000 LF Rocky River and >2,000 LF tributaries