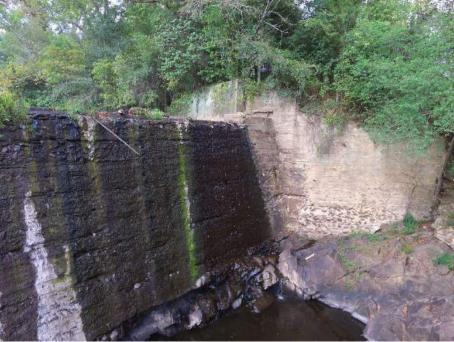

# Hoosier Dam/ Woody Dam

- Built in 1922
- Hydroelectric dam
- Concrete and buttress dam with hydroelectric powerhouse
- 235 feet long, average height 25 feet.
- Impounds >16,000 LF Rocky River and >2,000 LF tributaries