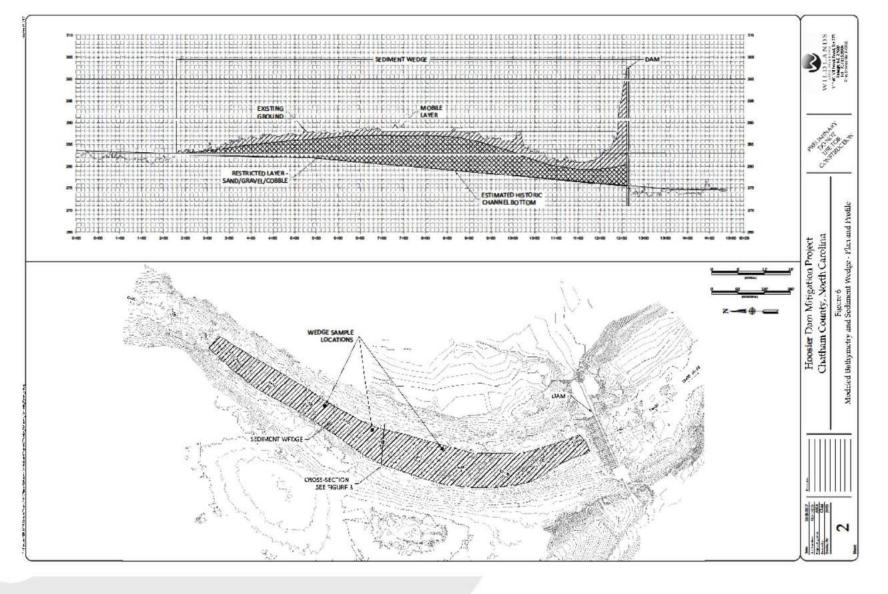

# Hoosier Dam/ Woody Dam

- Built in 1922
- Hydroelectric dam
- Concrete and buttress dam with hydroelectric powerhouse
- 235 feet long, average height 25 feet.
- Impounds >16,000 LF Rocky River and >2,000 LF tributaries

#### **Project Timeline**

- Water Quality Analysis July to September 2013
- Geomorphic Assessment July 2015
- Wetland Delineation July 2016
- Grant Start January 201
- Pre-Application Meeting March 2017.
- Tier 1 Sediment Report September 2016, reissued March 2017
- Biological Assessment May 2017
- Dewatering of Impoundment/FERC exemption June 2017
  - Permitting March 2017 to 'Sometime in the Future'
- Dam Removal October 2018?