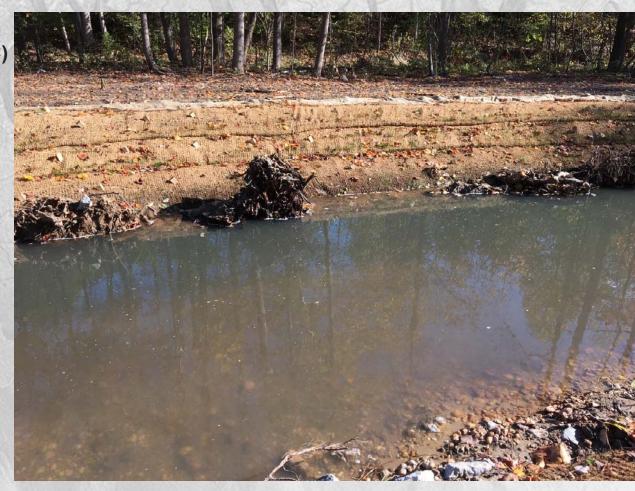

## **Toe wood**

- Submerged wood
- Sod or lifts on top
- Stabilizing toe structure
- Undercut bank