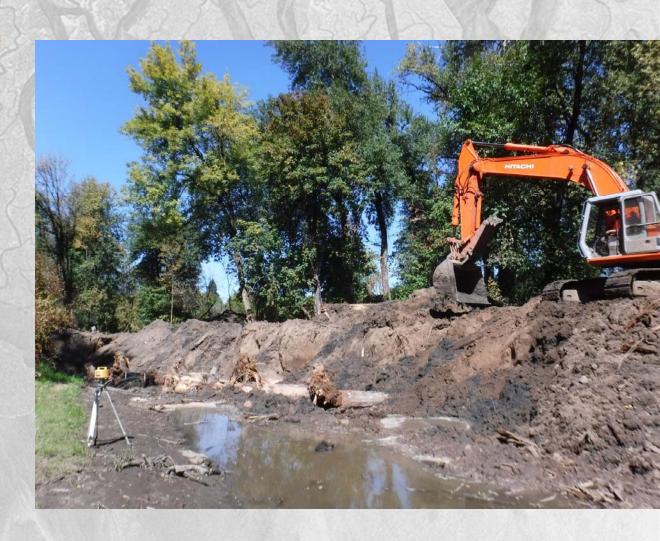

--------|--|--|--|
| 1                 | TYPE I LOG | 18-28" DIA. X 24-30' LONG, WITH ROOTWAD WHENEVER POSSIBLE |  |  |  |
| 2                 | TYPE 2 LOG | 12-18" DIA. X 24-30' LONG, WITH ROOTWAD WHENEVER POSSIBLE |  |  |  |
| 3                 | FENCE POST | 4" DIA. X 8" LONG, UNTREATED                              |  |  |  |

**Durham, OR (Outside Portland)** 

## Setting

- Landscaping company
- Extensive adjacent wetlands



**Durham, OR (Outside Portland)** 

### Setting

- Landscaping company
- Extensive adjacent wetlands

#### Goals

- Stabilize banks in place
- Beaver resiliency



**Durham, OR (Outside Portland)** 

### Setting

- Landscaping company
- Extensive adjacent wetlands

#### Goals

- Stabilize banks in place
- Beaver resiliency

- Doug firs
- Pump around with screen



**Durham, OR (Outside Portland)** 

### **Setting**

- Landscaping company
- Extensive adjacent wetlands

#### Goals

- Stabilize banks in place
- Beaver resiliency

#### Construction

- Doug firs
- Pump around with screen

#### Results

Erosion - Deposition



**Durham, OR (Outside Portland)** 

### **Setting**

- Landscaping company
- Extensive adjacent wetlands

#### Goals

- Stabilize banks in place
- Beaver resiliency

#### Construction

- Doug firs
- Pump around with screen

#### Results

- Flood resilience
- Recruitment



**Durham, OR (Outside Portland)** 

### **Setting**

- Landscaping company
- Extensive adjacent wetlands

#### Goals

- Stabilize banks in place
- Beaver resiliency

#### Construction

- Doug firs
- Pump around with screen

#### Results

Near-bank velocity reduc