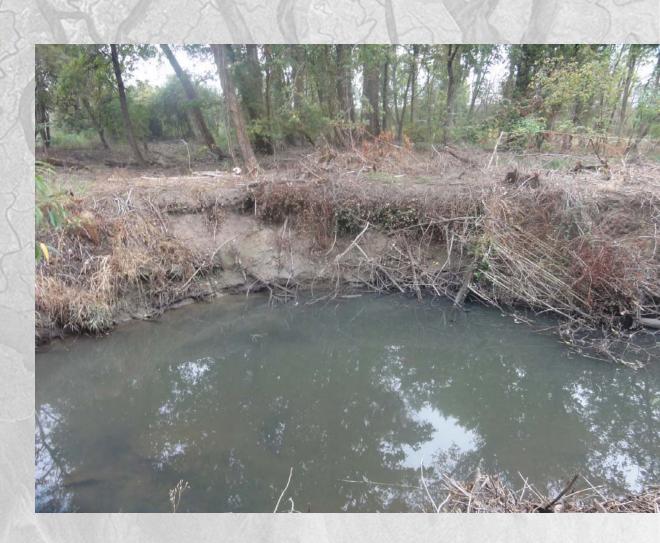

## **Toe wood**

- Submerged wood
- Sod or lifts on top
- Stabilizing toe structure
- Undercut bank