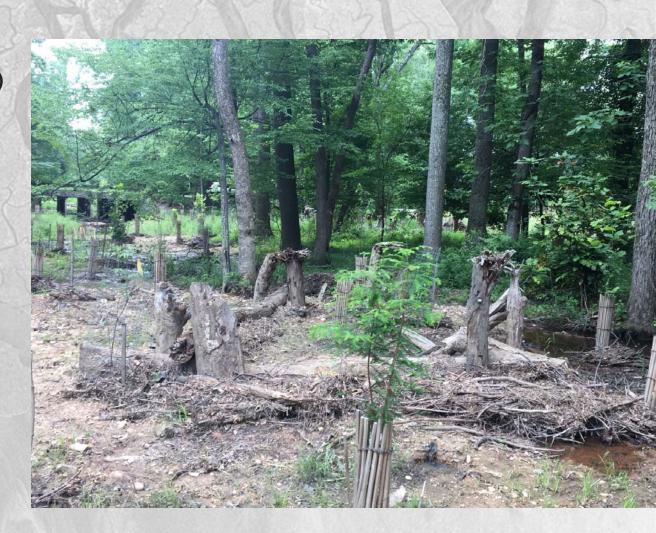

## Floodplain assemblage

- Roughness element
- Variable distance from channel
- Requires floodplain