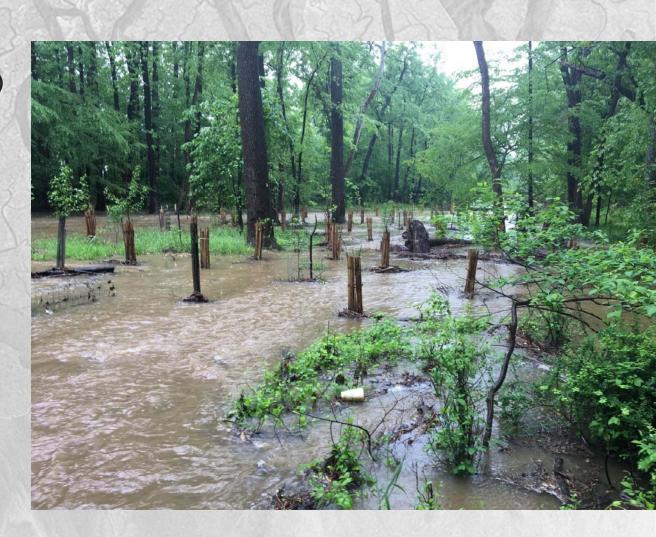

## Floodplain

- Carbon source
- Roughness
- Trap debris
- Habitat

## Wood in an urban setting