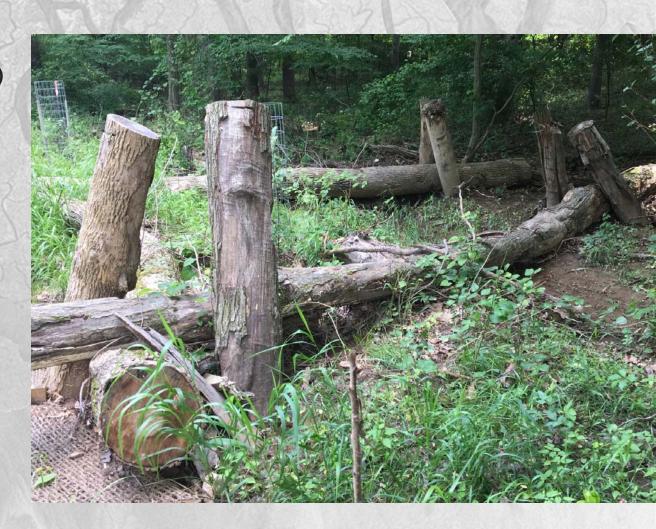

## Floodplain assemblage

- Roughness element
- Variable distance from channel
- Requires floodplain