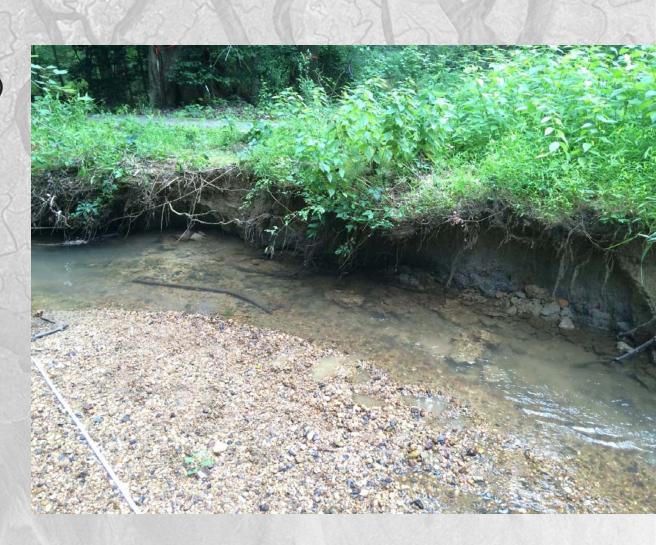

## **Toe wood**

- Submerged wood
- Sod or lifts on top
- Stabilizing toe structure
- Undercut bank

# Design Considerations - Toe Wood