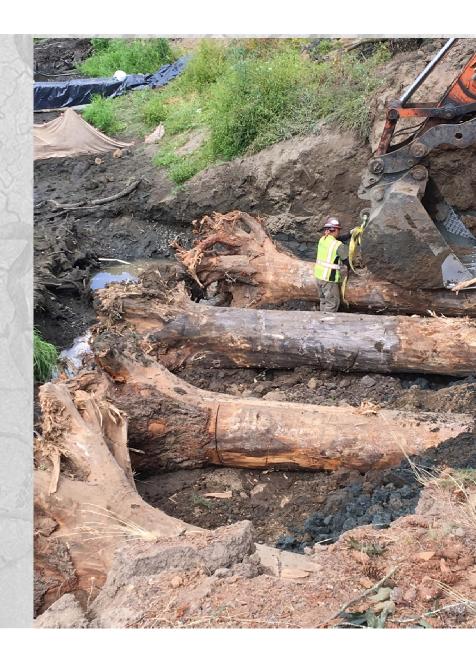

Results

Sub-surface habitat



**Dumfries, VA (Outside Washington, DC)** 

### **Setting**

Urban corridor

#### Goals

- Sediment transport
- Cover (fish)
- Floodplain reconnection

#### Construction

- On-site / imported materials
- Dry / pump around

#### Results

- Pool holding
- Support of point-bar deposition



Tigard, OR (Outside Portland)

## Setting

- Urban industrial park
- Sewer / parking lot / apartments



Tigard, OR (Outside Portland)

### Setting

- Urban industrial park
- Sewer / parking lot / apartments

#### Goals

- Stabilize banks in place
- Beaver resiliency



**Tigard, OR (Outside Portland)** 

### Setting

- Urban industrial park
- Sewer / parking lot / apartments

#### Goals

- Stabilize banks in place
- Beaver resiliency

- Doug firs
- Pump around with screen



Tigard, OR (Outside Portland)

### Setting

- Urban industrial park
- Sewer / parking lot / apartments

#### Goals

- Stabilize banks in place
- Beaver resiliency

- Doug firs
- Pump around with screen



**Tigard, OR (Outside Portland)** 

### Setting

- Urban industrial park
- Sewer / parking lot / apartments

#### Goals

- Stabilize banks in place
- Beaver resiliency

- Doug firs
- Pump around with screen



Tigard, OR (Outside Portland)

### Setting

- Urban industrial park
- Sewer / parking lot / apartments

#### Goals

- Stabilize banks in place
- Beaver resiliency

- Doug firs
- Pump around with screen



**Tigard, OR (Outside Portland)** 

### Setting

- Urban industrial park
- Sewer / parking lot / apartments

#### Goals

- Stabilize banks in place
- Beaver resiliency

#### Cons