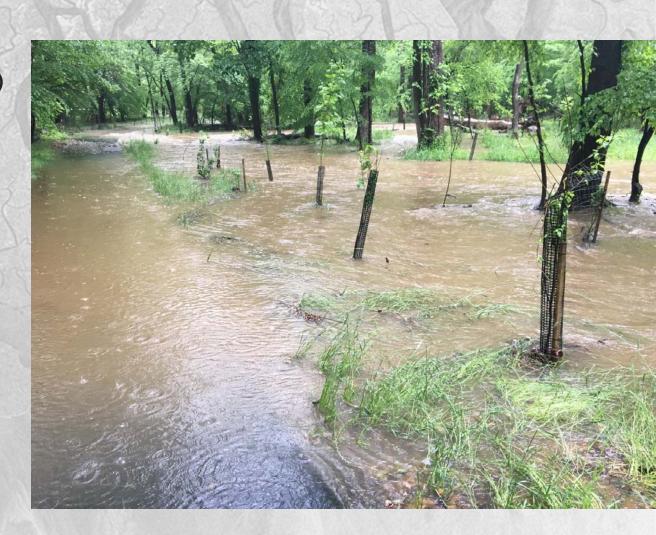

## Floodplain

- Carbon source
- Roughness
- Trap debris
- Habitat

## Wood in an urban setting