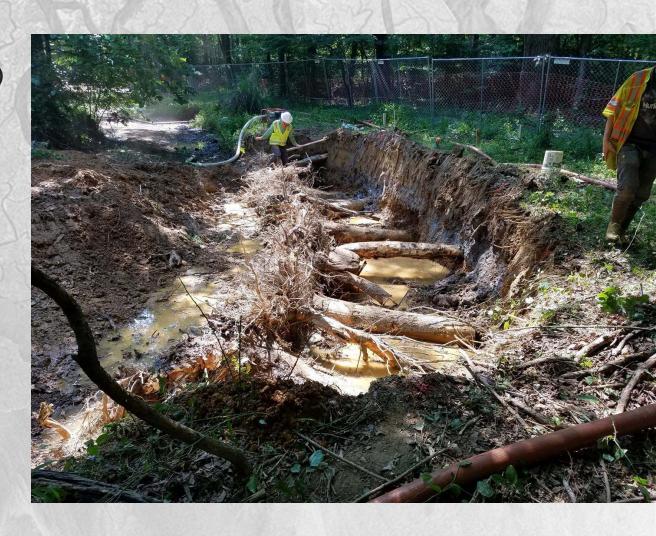

aver resiliency

#### Construction

- Doug firs
- Pump around with screen

#### Results

Near-bank velocity reduction



**Durham, OR (Outside Portland)** 

### Setting

- Landscaping company
- Extensive adjacent wetlands

#### Goals

- Stabilize banks in place
- Beaver resiliency

#### Construction

- Doug firs
- Pump around with screen

#### Results

Revegetation of banks



Vienna, VA (Outside Washington, DC)

## Setting

Urban Park



Vienna, VA (Outside Washington, DC)

### Setting

Urban Park

#### Goals

- Stabilize banks in place
- Minimize tree take
- Preserve / mimic what's working



Vienna, VA (Outside Washington, DC)

### Setting

Urban Park

#### Goals

- Stabilize banks in place
- Minimize tree take
- Preserve / mimic what's working

- On-site materials
- Dry / pump around



Vienna, VA (Outside Washington, DC)

### Setting

Urban Park

#### Goals

- Stabilize banks in place
- Minimize tree take
- Preserve / mimic what's working

- On-site materials
- Dry / pump around



Vienna, VA (Outside Washington, DC)

### Setting

Urban Park

#### Goals

- Stabilize banks in place
- Minimize tree take
- Preserve / mimic what's working

- On-site materials
- Dry / pump around



Vienna, VA (Outside Washington, DC)

### Setting

Urban Park

#### Goals

- Stabilize banks in place
- Minimize tree take
- Preserve / mimic what's working

- On-site materials
- Dry / pump around



Vienna, VA (Outside Washington, DC)

## Setting

Urban Park

#### Goals

- Stabilize banks in place
- Minimize tree take
- Preserve / mimic what's working

- On-site materials
- Dry / pump around