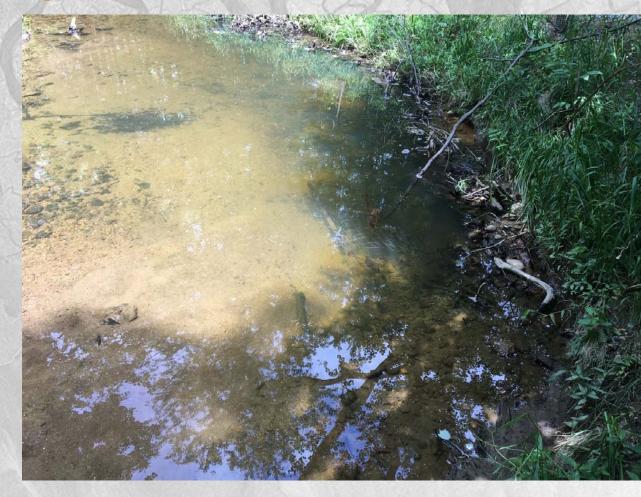

## Floodplain assemblage

- Roughness element
- Variable distance from channel
- Requires floodplain