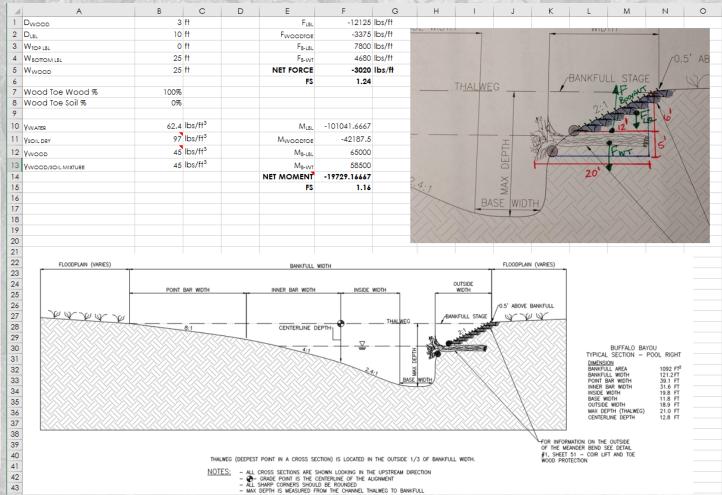

| 37       | 2938            |



# Design Considerations - Floodplain Assemblage



- ALL TYPE 1 AND TYPE 2 LOGS SHALL BE PLACED ON THE FLOODPLAIN SURFACE. NO EXCAVATION
  OR BURIAL OF LOGS SHALL BE CONDUCTED.
- 3. FENCE POSTS SHALL BE DRIVEN OR PUSHED INTO THE GROUND WITHOUT EXCAVATION.
- 4. ALL EXPOSED LOG ENDS SHALL HAVE BROKEN ENDS RATHER THAN SAW CUT ENDS.
- FLOODPLAIN WOOD ASSEMBLAGE DETAIL IS TYPICAL, AND IS INTENDED TO BE CONFIGURED IN MULTIPLE ORIENTATIONS AS DIRECTED BY THE ENGINEER.
- 100-YEAR WATER SURFACE ELEVATION VARIES BETWEEN APPROXIMATELY I AND 3 FEET ABOVE EXISTING FLOODPLAIN GROUND SURFACE, DEPENDING ONLOCATION WITHIN THE PROJECT AREA.

| LOG/WOOD SCHEDULE |            |                                                           |  |  |  |
|-------------------|------------|----------------------------