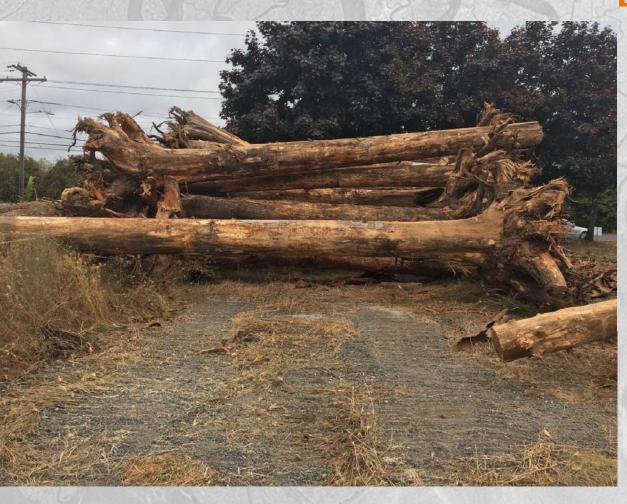

## **Toe wood**

- Submerged wood
- Sod or lifts on top
- Stabilizing toe structure
- Undercut bank