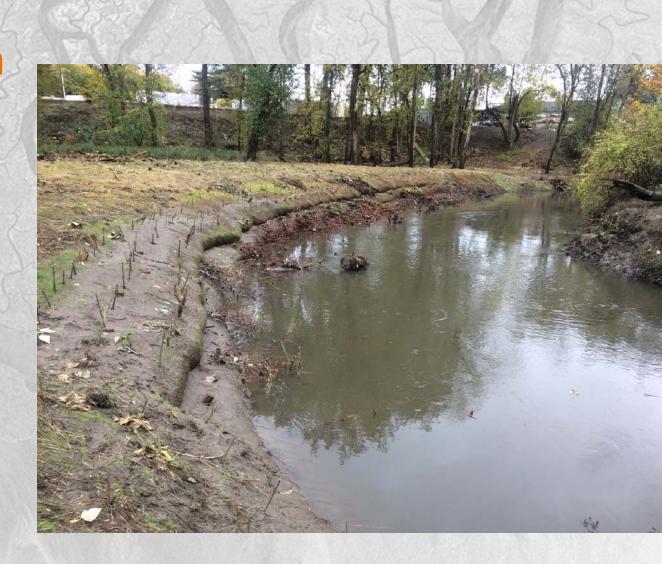

4" DIA. X 8" LONG, UNTREATED                              |  |  |  |

**Durham, OR (Outside Portland)** 

## Setting

- Landscaping company
- Extensive adjacent wetlands



**Durham, OR (Outside Portland)** 

### Setting

- Landscaping company
- Extensive adjacent wetlands

#### Goals

- Stabilize banks in place
- Beaver resiliency



**Durham, OR (Outside Portland)** 

### Setting

- Landscaping company
- Extensive adjacent wetlands

#### Goals

- Stabilize banks in place
- Beaver resiliency

- Doug firs
- Pump around with screen



**Durham, OR (Outside Portland)** 

### **Setting**

- Landscaping company
- Extensive adjacent wetlands

#### Goals

- Stabilize banks in place
- Beaver resiliency

#### Construction

- Doug firs
- Pump around with screen

#### Results

Erosion - Deposition



**Durham, OR (Outside Portland)** 

### **Setting**

- Landscaping company
- Extensive adjacent wetlands

#### Goals

- Stabilize banks in place
- Beaver resiliency

#### Construction

- Doug firs
- Pump around with screen

#### Results

- Flood resilience
- Recruitment



**Durham, OR (Outside Portland)** 

### **Setting**

- Landscaping company
- Extensive adjacent wetlands

#### Goals

- Stabilize banks in place
- Beaver resiliency

#### Construction

- Doug firs
- Pump around with screen

#### Results

Near-bank velocity reduction



**Durham, OR (Outside Portland)** 

### Setting

- Landscaping company
- Extensive adjacent wetlands

#### Goals

- Stabilize banks in place
- Beaver resiliency

#### Construction

- Doug firs
- Pump around with screen

#### Results

Revegetation of bank