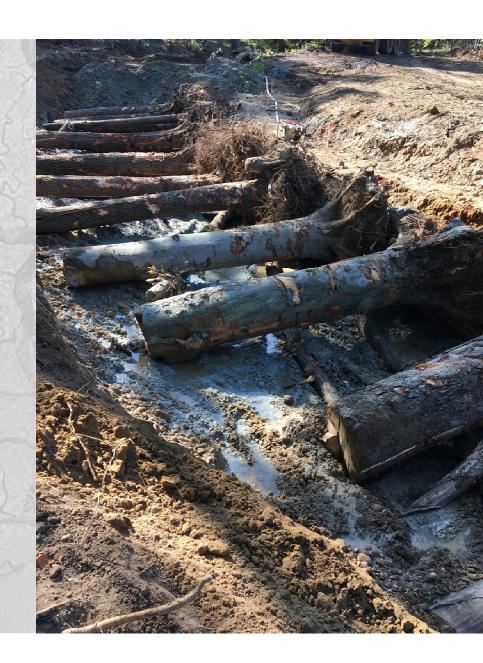

nd)** 

### Setting

- Urban industrial park
- Sewer / parking lot / apartments

#### Goals

- Stabilize banks in place
- Beaver resiliency

- Doug firs
- Pump around with screen



Tigard, OR (Outside Portland)

### Setting

- Urban industrial park
- Sewer / parking lot / apartments

#### Goals

- Stabilize banks in place
- Beaver resiliency

- Doug firs
- Pump around with screen



**Tigard, OR (Outside Portland)** 

### Setting

- Urban industrial park
- Sewer / parking lot / apartments

#### Goals

- Stabilize banks in place
- Beaver resiliency

- Doug firs
- Pump around with screen



Tigard, OR (Outside Portland)

### Setting

- Urban industrial park
- Sewer / parking lot / apartments

#### Goals

- Stabilize banks in place
- Beaver resiliency

- Doug firs
- Pump around with screen



**Tigard, OR (Outside Portland)** 

### Setting

- Urban industrial park
- Sewer / parking lot / apartments

#### Goals

- Stabilize banks in place
- Beaver resiliency

#### Construction

- Doug firs
- Pump around with screen

#### Results

1:1 bank slope



**Tigard, OR (Outside Portland)** 

### Setting

- Urban industrial park
- Sewer / parking lot / apartments

#### Goals

- Stabilize banks in place
- Beaver resiliency

#### Construction

- Doug firs
- Pump around with screen

#### Results

- Toe stability
- Wood recruitment



**Tigard, OR (Outside Portland)** 

### Setting

- Urban industrial park
- Sewer / parking lot / apartments

#### Goals

- Stabilize banks in place
- Beaver resiliency

#### Construction

- Doug firs
- Pump around with screen

#### Results

Lamprey / benthics