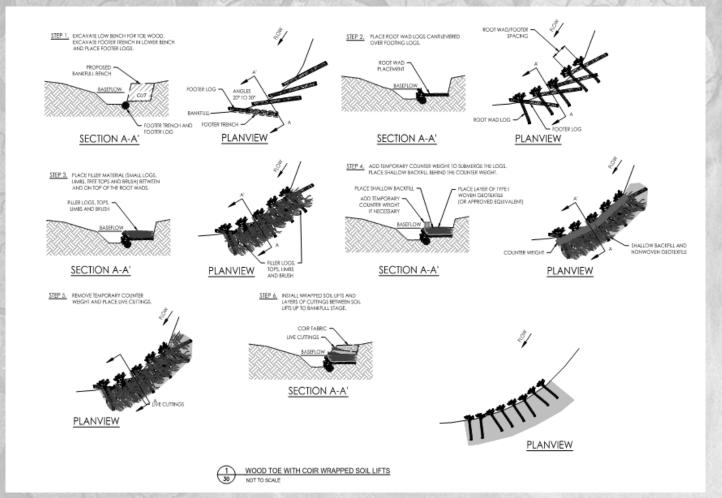

## **Toe wood**

- Submerged wood
- Sod or lifts on top
- Stabilizing toe structure
- Undercut bank

# Design Considerations - Toe Wood