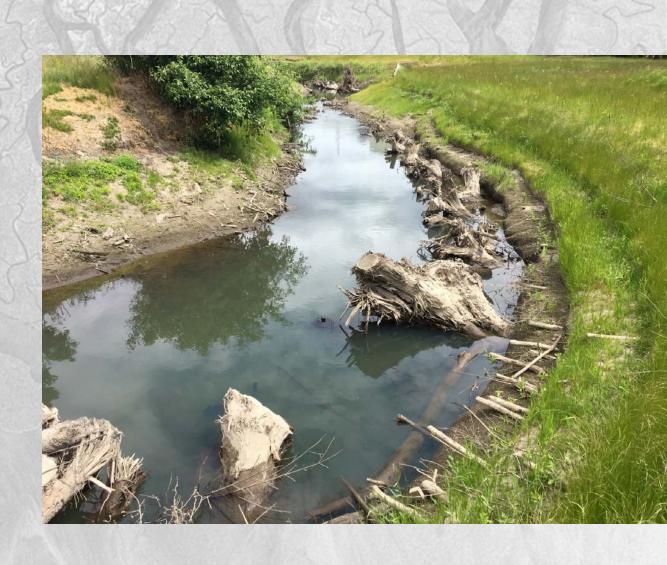

## **Toe wood**

- Submerged wood
- Sod or lifts on top
- Stabilizing toe structure
- Undercut bank