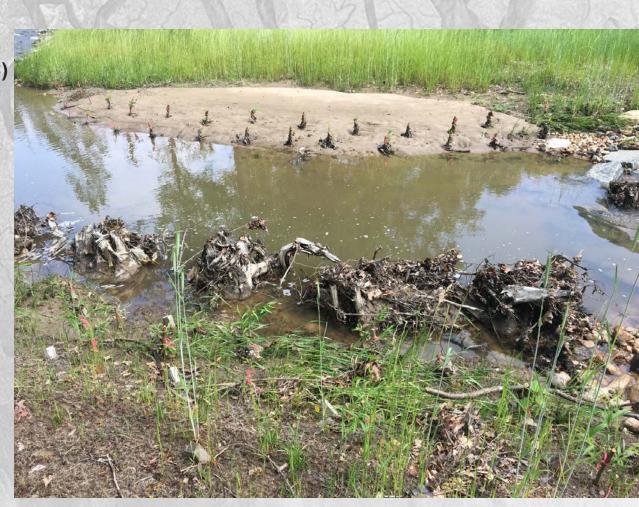

## Floodplain assemblage

- Roughness element
- Variable distance from channel
- Requires floodplain