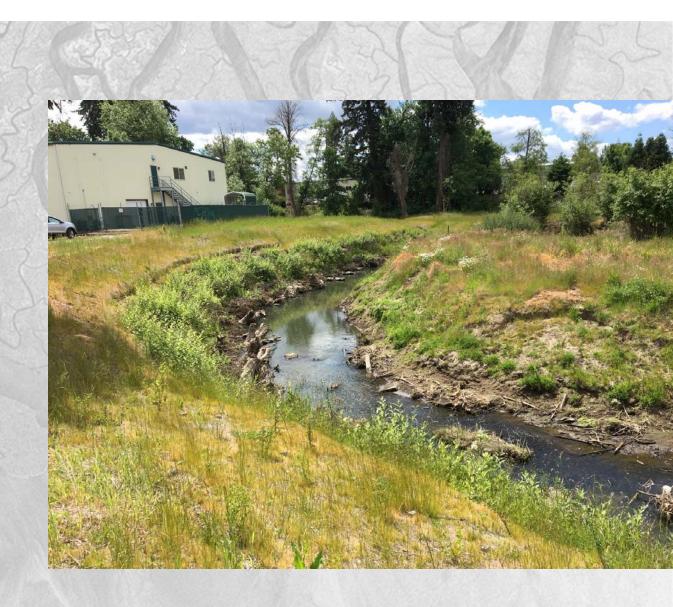

eaver resiliency

- Doug firs
- Pump around with screen



Tigard, OR (Outside Portland)

### Setting

- Urban industrial park
- Sewer / parking lot / apartments

#### Goals

- Stabilize banks in place
- Beaver resiliency

- Doug firs
- Pump around with screen



**Tigard, OR (Outside Portland)** 

### Setting

- Urban industrial park
- Sewer / parking lot / apartments

#### Goals

- Stabilize banks in place
- Beaver resiliency

#### Construction

- Doug firs
- Pump around with screen

#### Results

1:1 bank slope



**Tigard, OR (Outside Portland)** 

### Setting

- Urban industrial park
- Sewer / parking lot / apartments

#### Goals

- Stabilize banks in place
- Beaver resiliency

#### Construction

- Doug firs
- Pump around with screen

#### Results

- Toe stability
- Wood recruitment



**Tigard, OR (Outside Portland)** 

### Setting

- Urban industrial park
- Sewer / parking lot / apartments

#### Goals

- Stabilize banks in place
- Beaver resiliency

#### Construction

- Doug firs
- Pump around with screen

#### Results

Lamprey / benthics



**Tigard, OR (Outside Portland)** 

### Setting

- Urban industrial park
- Sewer / parking lot / apartments

#### Goals

- Stabilize banks in place
- Beaver resiliency

#### Construction

- Doug firs
- Pump around with screen

#### Results

Habitat infrastructure



**Tigard, OR (Outside Portland)** 

### Setting

- Urban industrial park
- Sewer / parking lot / apartments

#### Goals

- Stabilize banks in place
- Beaver resiliency

#### Construction

- Doug firs
- Pump around with screen

#### Results

Off-channel habitat





#