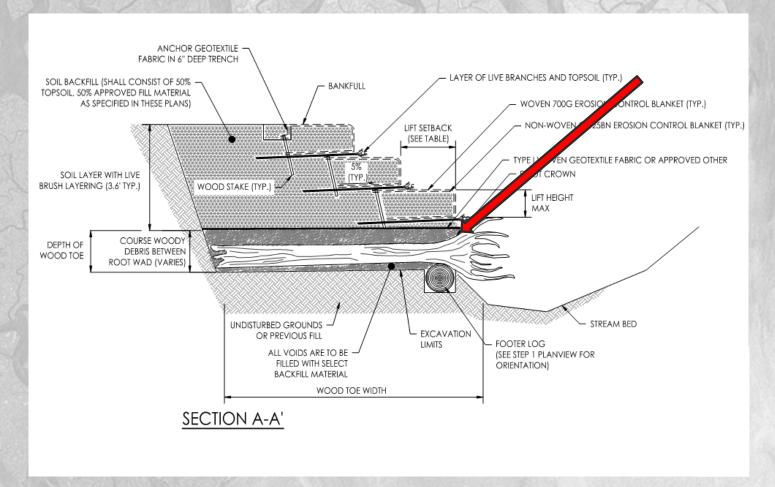

## **Toe wood**

- Submerged wood
- Sod or lifts on top
- Stabilizing toe structure
- Undercut bank

# Design Considerations - Toe Wood