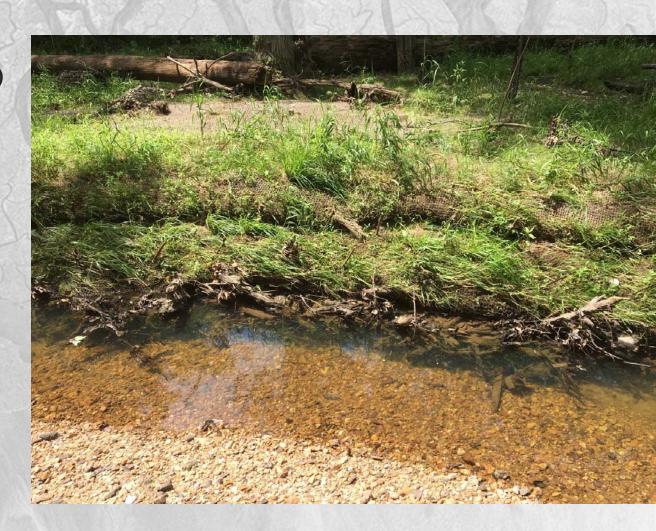

## **Toe wood**

- Submerged wood
- Sod or lifts on top
- Stabilizing toe structure
- Undercut bank