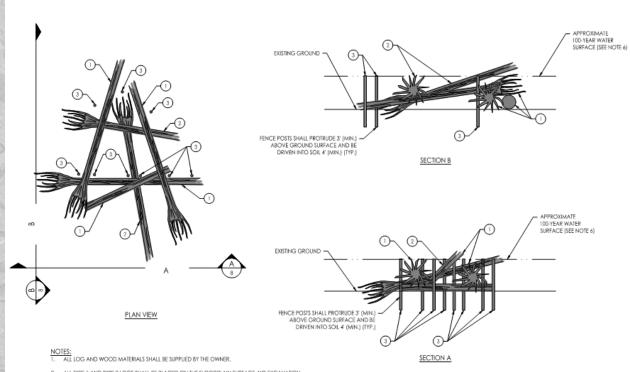

| 37       | 2938            |



# Design Considerations - Floodplain Assemblage



- ALL TYPE 1 AND TYPE 2 LOGS SHALL BE PLACED ON THE FLOODPLAIN SURFACE. NO EXCAVATION
  OR BURIAL OF LOGS SHALL BE CONDUCTED.
- 3. FENCE POSTS SHALL BE DRIVEN OR PUSHED INTO THE GROUND WITHOUT EXCAVATION.
- 4. ALL EXPOSED LOG ENDS SHALL HAVE BROKEN ENDS RATHER THAN SAW CUT ENDS.
- FLOODPLAIN WOOD ASSEMBLAGE DETAIL IS TYPICAL, AND IS INTENDED TO BE CONFIGURED IN MULTIPLE ORIENTATIONS AS DIRECTED BY THE ENGINEER.
- 100-YEAR WATER SURFACE ELEVATION VARIES BETWEEN APPROXIMATELY I AND 3 FEET ABOVE EXISTING FLOODPLAIN GROUND SURFACE, DEPENDING ONLOCATION WITHIN THE PROJECT AREA.

| LOG/WOOD SCHEDULE |            |                                                           |  |  |  |
|-------------------|------------|-----------------------------------------------------------|--|--|--|
| 1