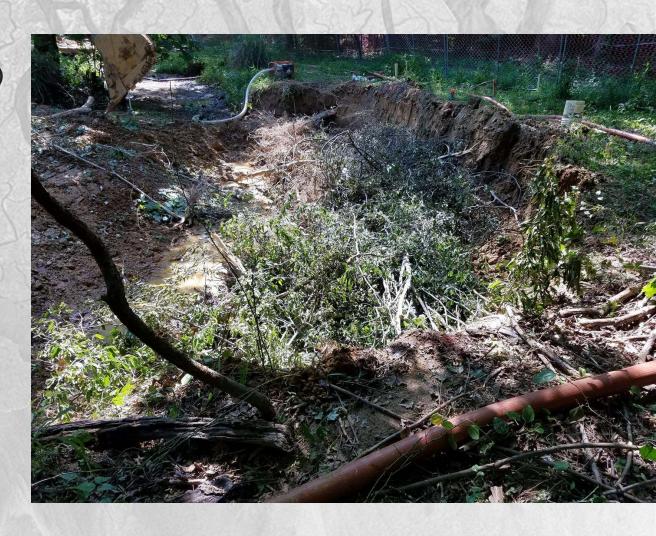

ive adjacent wetlands

#### Goals

- Stabilize banks in place
- Beaver resiliency

#### Construction

- Doug firs
- Pump around with screen

#### Results

Revegetation of banks



Vienna, VA (Outside Washington, DC)

## Setting

Urban Park



Vienna, VA (Outside Washington, DC)

### Setting

Urban Park

#### Goals

- Stabilize banks in place
- Minimize tree take
- Preserve / mimic what's working



Vienna, VA (Outside Washington, DC)

### Setting

Urban Park

#### Goals

- Stabilize banks in place
- Minimize tree take
- Preserve / mimic what's working

- On-site materials
- Dry / pump around



Vienna, VA (Outside Washington, DC)

### Setting

Urban Park

#### Goals

- Stabilize banks in place
- Minimize tree take
- Preserve / mimic what's working

- On-site materials
- Dry / pump around



Vienna, VA (Outside Washington, DC)

### Setting

Urban Park

#### Goals

- Stabilize banks in place
- Minimize tree take
- Preserve / mimic what's working

- On-site materials
- Dry / pump around



Vienna, VA (Outside Washington, DC)

### Setting

Urban Park

#### Goals

- Stabilize banks in place
- Minimize tree take
- Preserve / mimic what's working

- On-site materials
- Dry / pump around



Vienna, VA (Outside Washington, DC)

## Setting

Urban Park

#### Goals

- Stabilize banks in place
- Minimize tree take
- Preserve / mimic what's working

- On-site materials
- Dry / pump around



Vienna, VA (Outside Washington, DC)

### **Setting**

Urban Park

#### Goals

- Stabilize banks in place
- Minimize tree take
- Preserve / mimic what's working

#### Construction

- On-site materials