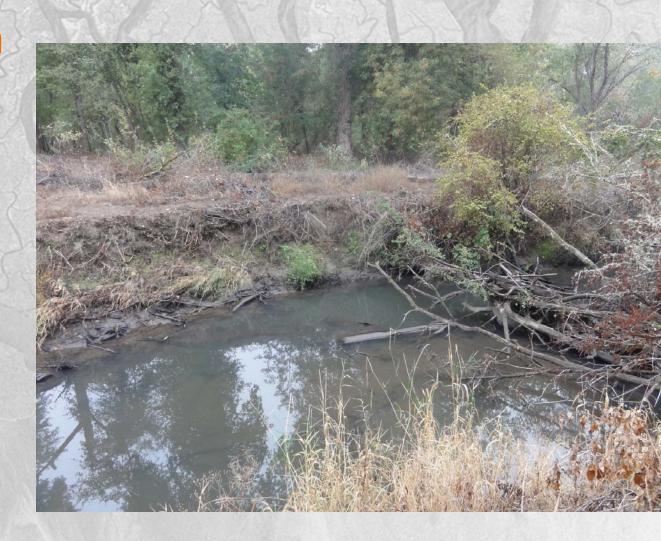

## **Toe wood**

- Submerged wood
- Sod or lifts on top
- Stabilizing toe structure
- Undercut bank