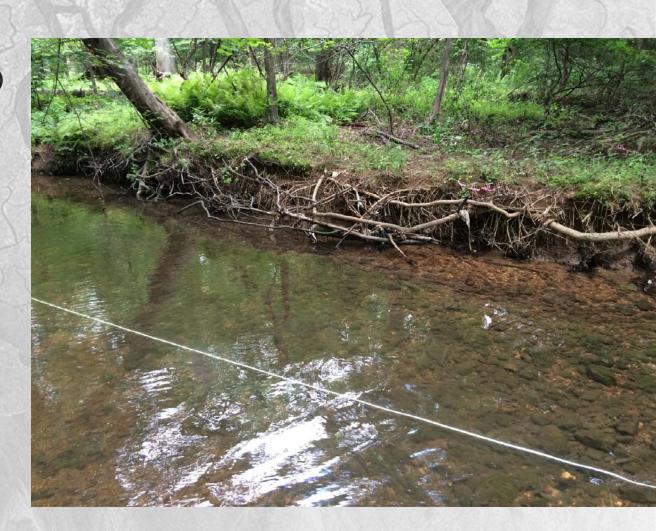

## **Toe wood**

- Submerged wood
- Sod or lifts on top
- Stabilizing toe structure
- Undercut bank