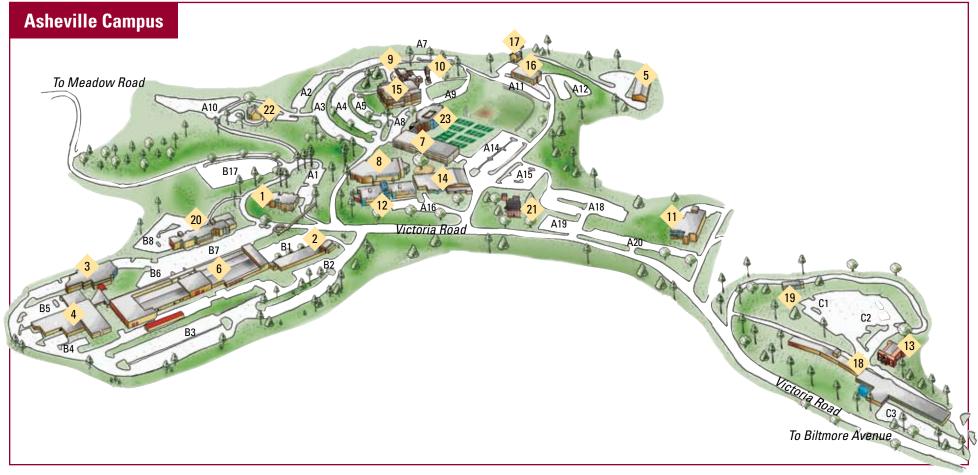

## **Asheville-Buncombe Technical Community College**

- 1 Thomas W. Simpson Administration Building
- 2 K. Ray Bailey Student Services Center
- 3 Balsam Computer Technology Center
- 4 Birch Building
- 5 Chestnut Building
- 6 Dogwood Building
- 7 Elm Building
- 8 Ferguson Building

- 9 Fernihurst
- 10 Fernihurst Annex A & B
- 11 Hemlock Building
- 12 Holly Building
- 13 Ivy Building
- 14 J. Herbert Coman Student Activity Center
- 15 Magnolia Hospitality Education Center
- 16 Maple Building

- 17 Maple Building Annex
- 18 The Pines
- 19 Poplar Building
- 20 Rhododendron Building
- 21 Smith-McDowell House Museum
- 22 Sunnicrest
- 23 Sycamore Building